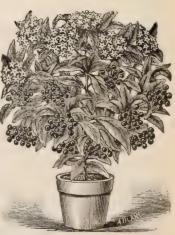

hes across, have several rows of pure white sepals, and the advantages of lasting much longer than the single varieties.

Strong pot grown plants from three inch pots, per doz. \$1.00; \$8.00 per 100.

#### Ardisia Crispa.

Similar to Ardisia Crenulata in every way, except that the fruit is much larger and of a darker, richer color.

#### Anemone Japonica.

Alba. Pure white, with yellow centre and dark eye. Very free bloomer.

Rosea. Dark rose, shaded pink, yellow centre, dark eye. 3 inch pots, \$1.00 per dozen; \$8.00 per 100.

#### New Anemone-

#### Lady Ardilaun.

A variety of the old hardy White Anemone Japonica, but entirely distinct in foliage and growth, producing flowers much larger, with broader petals, and of a wax-like substance.

3 inch pots, \$1.00 per doz.; \$8.00 per 100.



ARDISIA CRISPA.

#### Abutilon Souvenir de Bonn.

A most distinct and striking novelty and the most wonderful variegated Abutilon yet introduced. The foliage is large and of a deep green color, not mottled and marbled as in all other forms of variegated Abutilons, but each leaf is edged with a broad white margin, not unlike the silver-leaved Geraniums. The plant is of strong robust growth, and forms beautiful specimens in a very short time. We know of no variegated plant introduced within recent years which has pleased us so much as this silver-edged Abutilon. 75 cts. per doz.; \$6.00 per 100.

#### Acalypha Macafeana.

This plant is certain to become popular when its fine bedding qualities become better known. It is especially valuable for use in connection with Crotons and other foliag